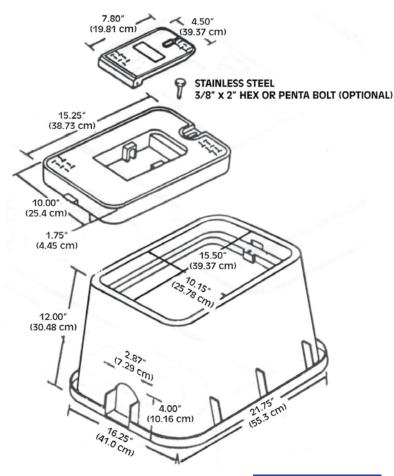

## SERIES 1015 (12" HIGH) HEAVY DUTY VALVE BOX GREEN

| 60 PER PALLET        |
|----------------------|
| BODY WITH STD. DROP- |
|                      |

4.53 KG -IN COVER 1015-1G2G 10.00 LBS. BODY WITH "T" COVER 9.97 LBS. 4.52 KG 1015T-1G2G BODY W/METER READER COVER 1015-1G3G 10.13 LBS. 4.49 KG BODY W/CAPTIVE HINGED COVER 4.76 KG 1015-1G4G 10.50 LBS.