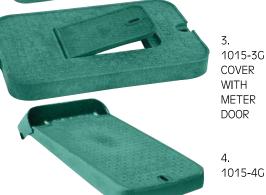

## SERIES 1015 (12" HIGH) HEAVY DUTY VALVE BOX GREEN

| 60 PER PALLET        |
|----------------------|
| BODY WITH STD. DROP- |
|                      |

4.53 KG -IN COVER 1015-1G2G 10.00 LBS. BODY WITH "T" COVER 9.97 LBS. 4.52 KG 1015T-1G2G BODY W/METER READER COVER 1015-1G3G 10.13 LBS. 4.49 KG BODY W/CAPTIVE HINGED COVER 4.76 KG 1015-1G4G 10.50 LBS.

BODY

1. STD. DROP-IN COVER

2. "T" COVER

3. COVER WITH METER DOOR

4. CAPTIVE HINGED COVER