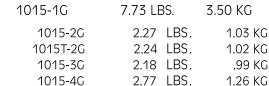

## SERIES 1015 (12" HIGH) HEAVY DUTY VALVE BOX GREEN

| 60 PER PALLET        |
|----------------------|
| BODY WITH STD. DROP- |
|                      |

4.53 KG -IN COVER 1015-1G2G 10.00 LBS. BODY WITH "T" COVER 9.97 LBS. 4.52 KG 1015T-1G2G BODY W/METER READER COVER 1015-1G3G 10.13 LBS. 4.49 KG BODY W/CAPTIVE HINGED COVER 4.76 KG 1015-1G4G 10.50 LBS.