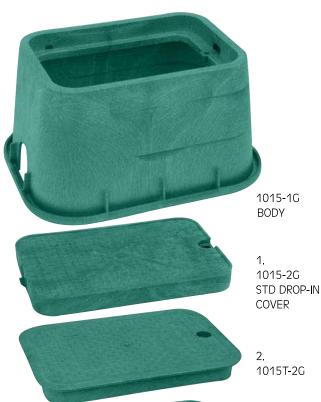

## SERIES 1015 (12" HIGH) HEAVY DUTY VALVE BOX GREEN

| 60 PER PALLET        |
|----------------------|
| BODY WITH STD. DROP- |
|                      |

4.53 KG -IN COVER 1015-1G2G 10.00 LBS. BODY WITH "T" COVER 9.97 LBS. 4.52 KG 1015T-1G2G BODY W/METER READER COVER 1015-1G3G 10.13 LBS. 4.49 KG BODY W/CAPTIVE HINGED COVER 4.76 KG 1015-1G4G 10.50 LBS.

BODY

1. STD. DROP-IN COVER

2. "T" COVER

3. COVER WITH METER DOOR

4. CAPTIVE HINGED COVER