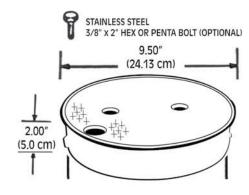

## SERIES 910L (10" ROUND) GREEN

90 PER PALLET

BODY & COVER 910L-1G2G 3.84 LBS 1.74 KG
BODY 910L-1G 2.59 LBS 1.17 KG
COVER 910L-2G 1.25 LBS .57 KG

## SPECIAL FEATURES

- TWIST LOCK COVER
- STRONGER LOAD STRENGTH
- UV INHIBITORS TO PREVENT DISCOLORATION & CRACKING
- MOLDED IN NYLON NUT FOR BOLT
- HEAVY DUTY CONSTRUCTION

**STANDARD MARKINGS AVAILABLE:** IRRIGATION CONTROL • CATV • WATER • SEWER • TELEPHONE • ELECTRIC • BLANK (no cover marking) • RECLAIMED WATER