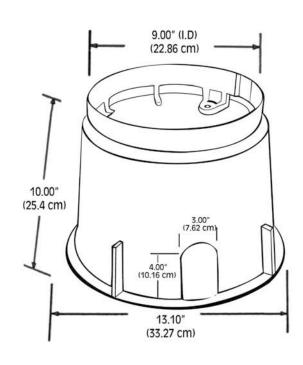

## SERIES 910L (10" ROUND) GREEN

90 PER PALLET

BODY & COVER 910L-1G2G 3.84 LBS 1.74 KG
BODY 910L-1G 2.59 LBS 1.17 KG
COVER 910L-2G 1.25 LBS .57 KG

## SPECIAL FEATURES

- TWIST LOCK COVER
- STRONGER LOAD STRENGTH
- UV INHIBITORS TO PREVENT DISCOLORATION & CRACKING
- MOLDED IN NYLON NUT FOR BOLT
- HEAVY DUTY CONSTRUCTION

**STANDARD MARKINGS AVAILABLE:** IRRIGATION CONTROL • CATV • WATER • SEWER • TELEPHONE • ELECTRIC • BLANK (no cover marking) • RECLAIMED WATER